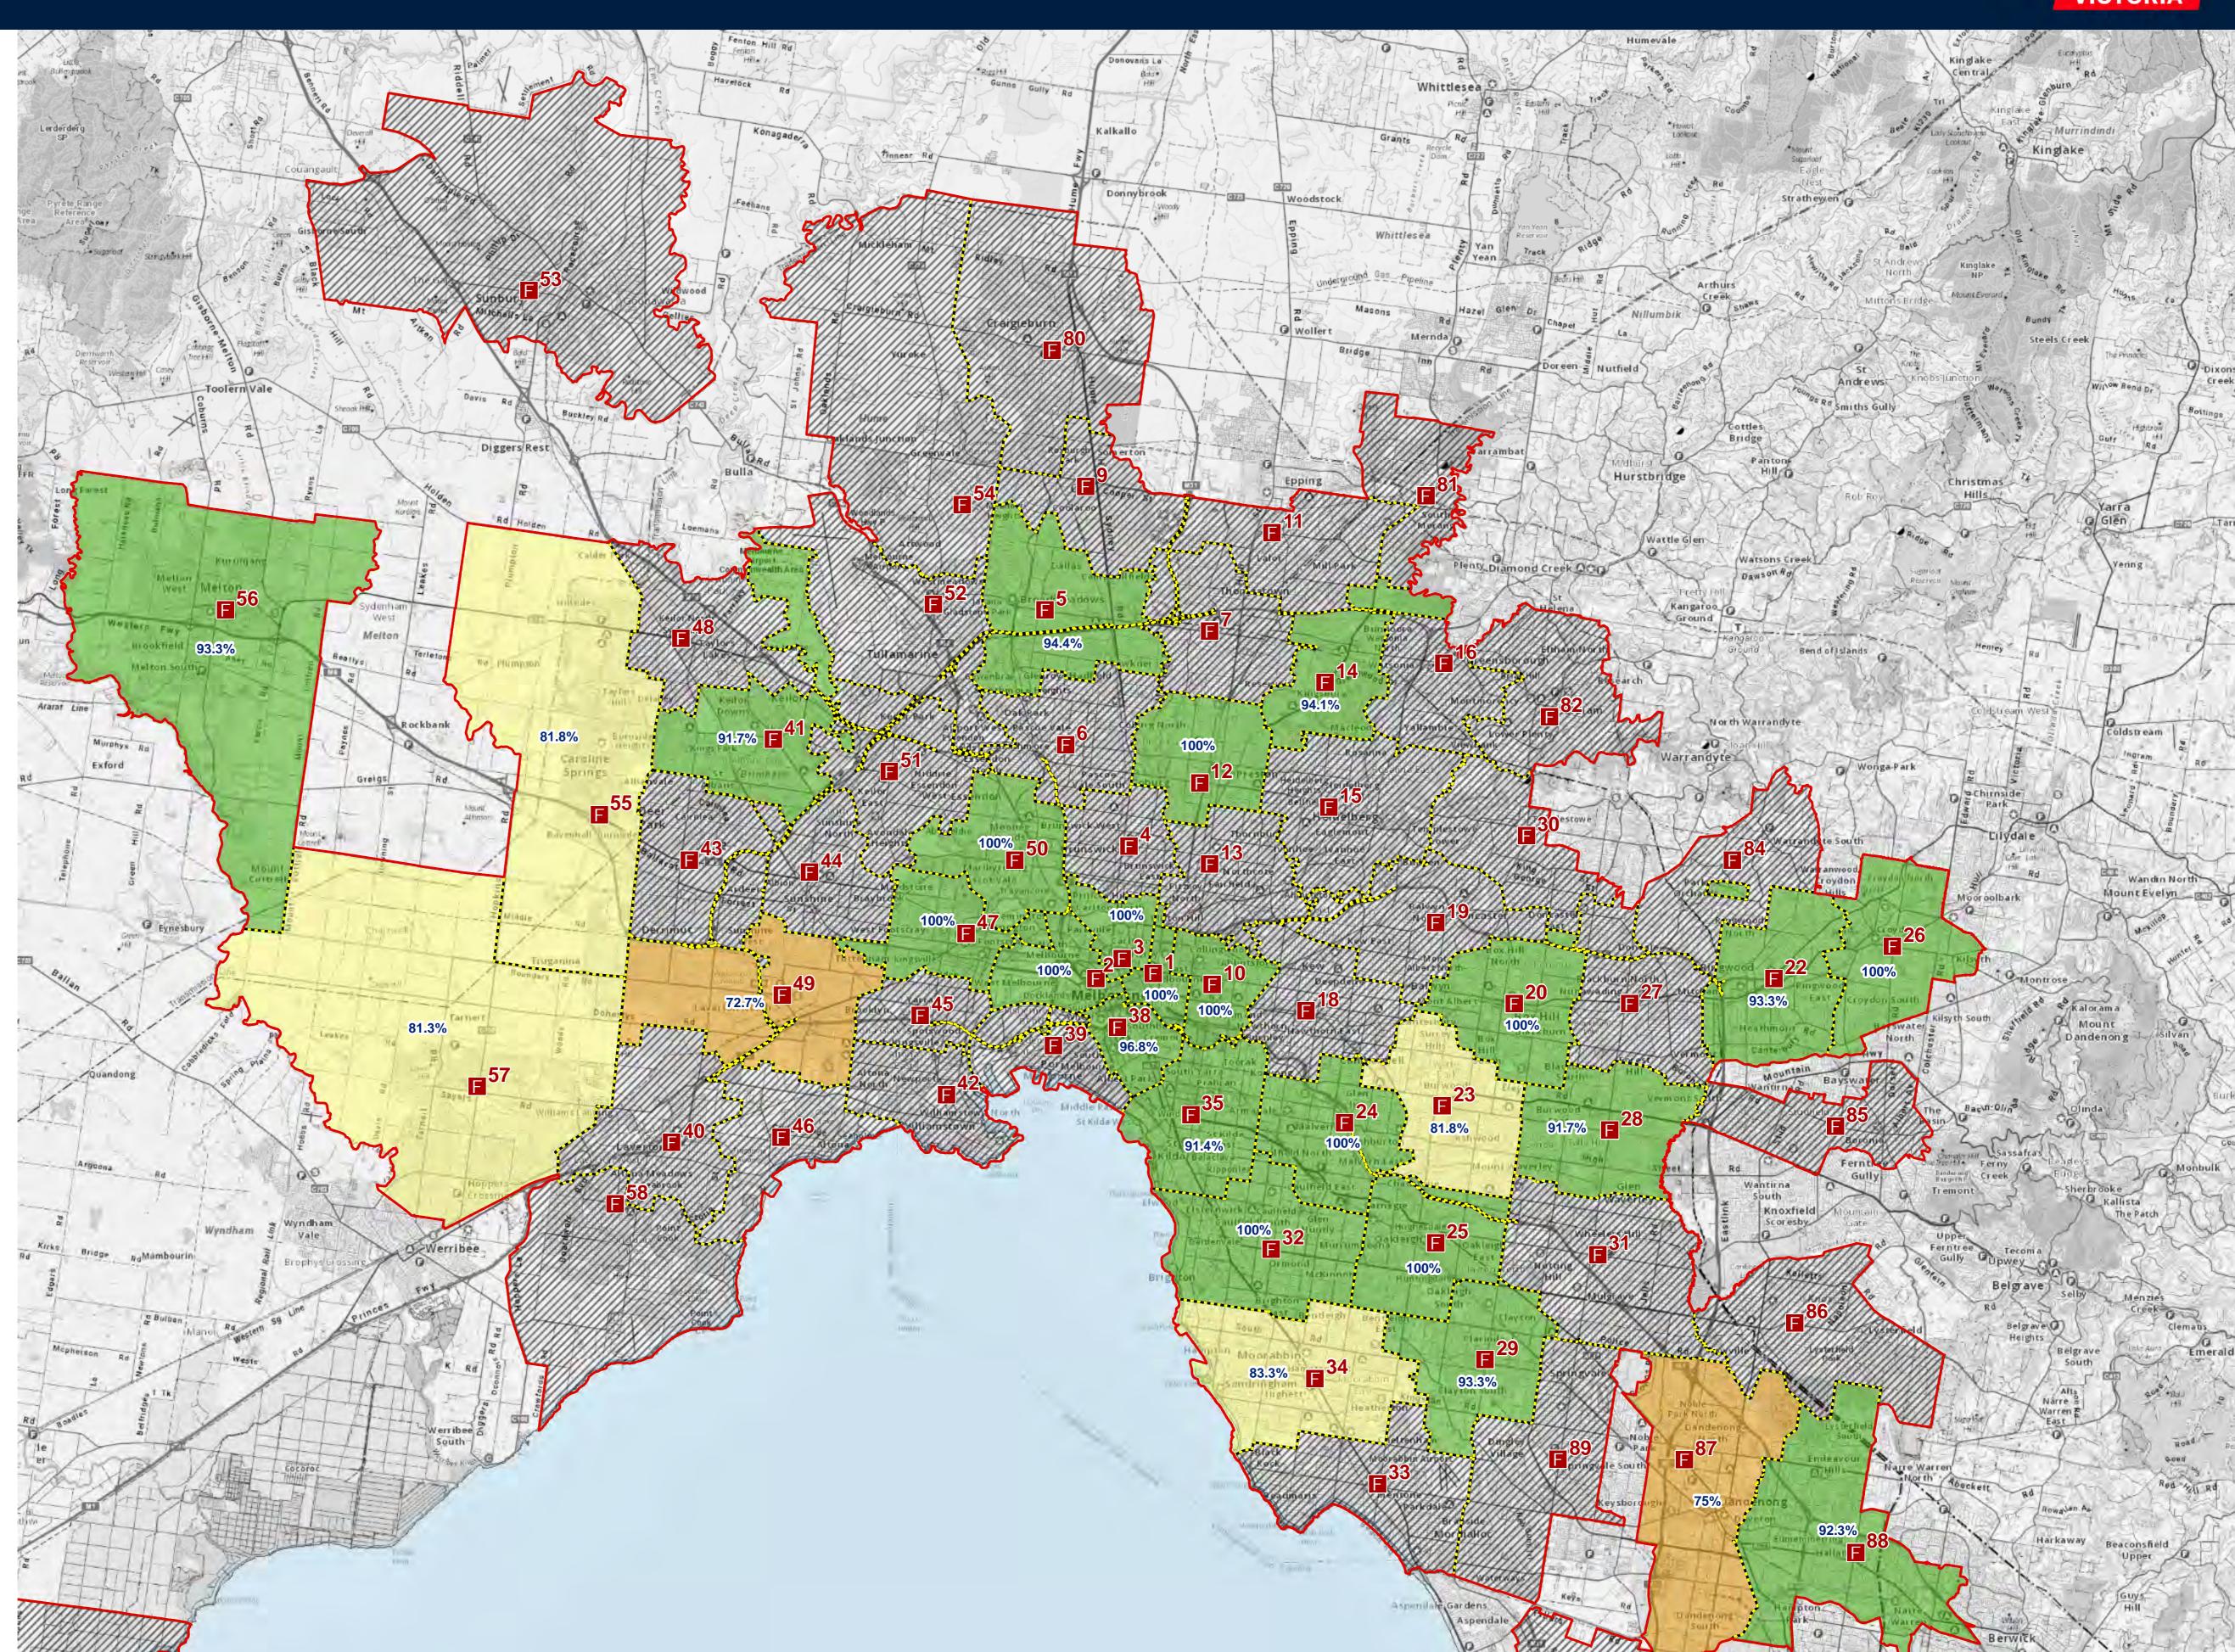

This measure applies a benchmark of 7.7 minutes

Calls under Normal Road Conditions and outside the FRV Fire District have been excluded.

**FRV Fire Stations** FRV Boundary Maintenance Area Station MA with < 10 emergency incidents. Station MA with < 10

## Within Target Percentage

70 - 80 %

80 - 90 %

90 - 100 %

(c) State Government of Victoria 2021 This map is a snapshot generated from Victorian Government data as well as data from various other sources. This does not guarantee that the publication is without flaw of any kind or is wholly appropriate for your particular purposes and therefore disclaims all liability for error, loss or damage which may arise from reliance upon it. All persons accessing this information should make appropriate enquiries to assess the currency of the

Copyright Notice: Published edition, original works and this compilation (c) Spatial Vision Innovations Pty Ltd, Australia 2021

GIS and Spatial Information Map produced: 22 February 2021 Request ID: A00005802