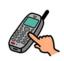

## 000

000 is a very special phone number.

I should only call 000 if there is an emergency.

An emergency is very serious.

000

When someone sees an emergency and they call 000, the Fire Brigade, Police or

an ambulance will be sent to help them.

When someone sees a car accident, they call 000.

Sometimes I might see something, and I don't know if it's an emergency.

This when I can ask an adult for help.

They will help me to understand if something is an emergency.