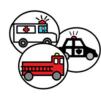

## 000

000 is a very special phone number.

I should only call 000 if there is an emergency.

An emergency is very serious.

000

When someone sees an emergency and they call 000, the Fire Brigade, Police or

an ambulance will be sent to help them.