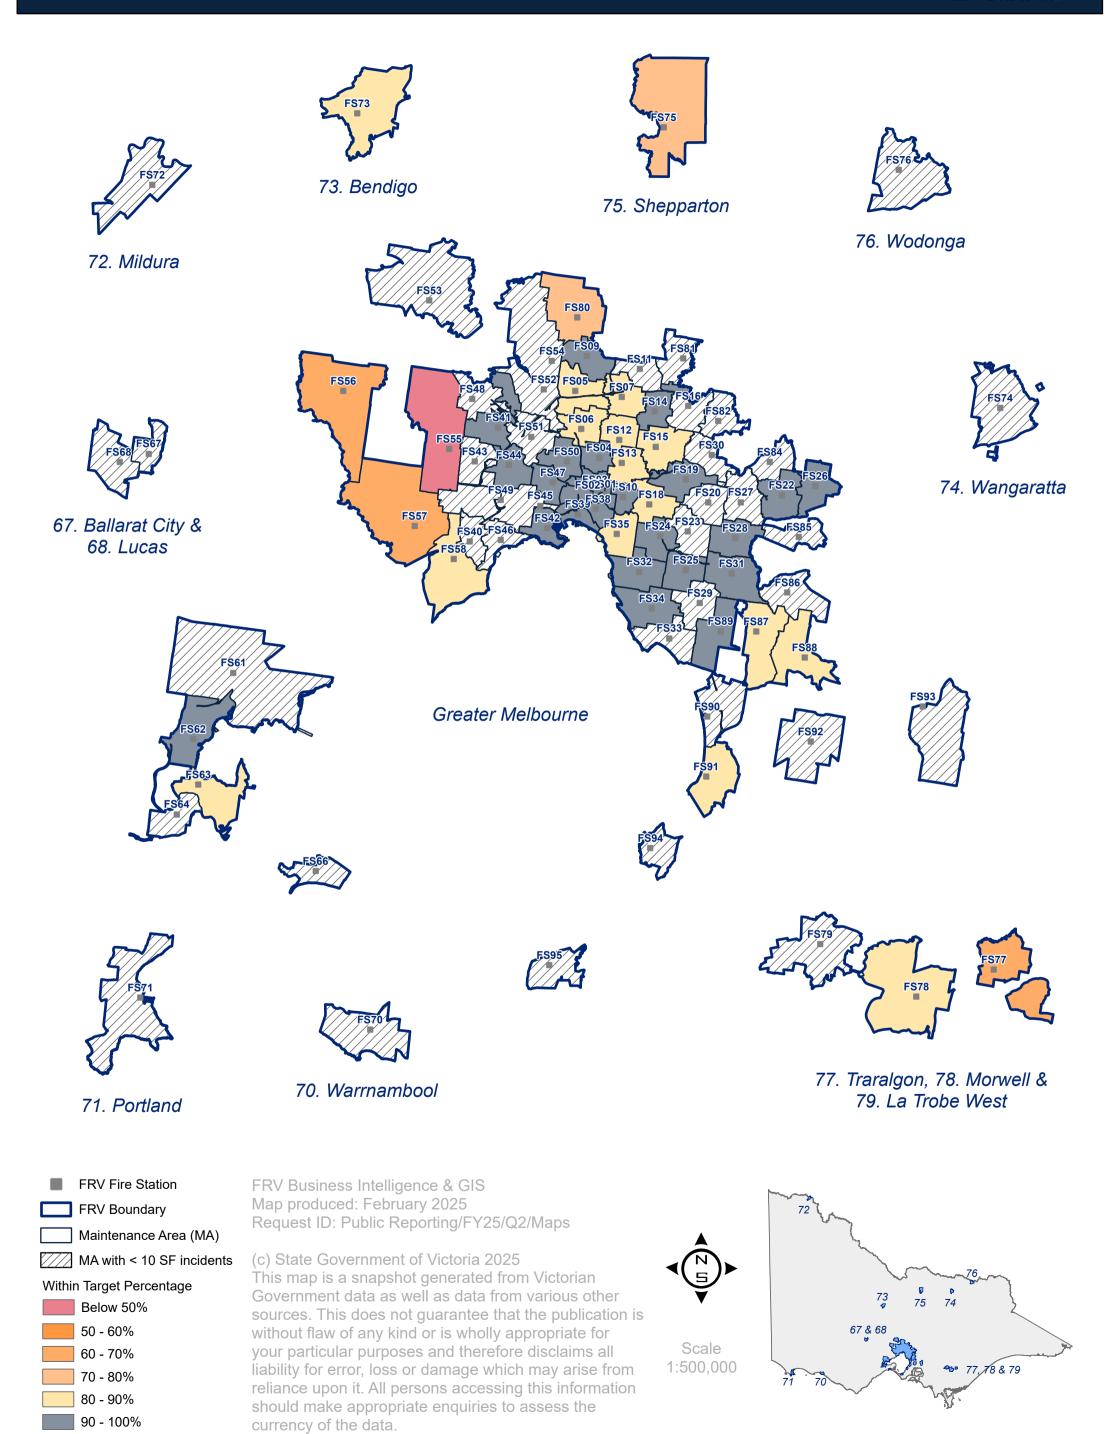

## Reporting Period: 1 October 2024 - 31 December 2024

Emergency Structure Fires meeting benchmark by Station Maintenance Area

Primarily residential structure fires including commercial centres, industrial and/or community services e.g. schools, facilities, hospitals. FRV has service delivery standards, which specify a response time target for a station to attend an emergency incident. The service delivery standard (response time) for Structure Fire is 7.7 minutes.

**Legend** 90%+ 80%-89% 70%-79% 60%-69% 50%-59% <50%

Response time data for Fire Rescue Victoria (FRV) appliances responding to Structure Fires in the FRV Fire District where the FRV appliances are primary appliances (1st appliance onscene)