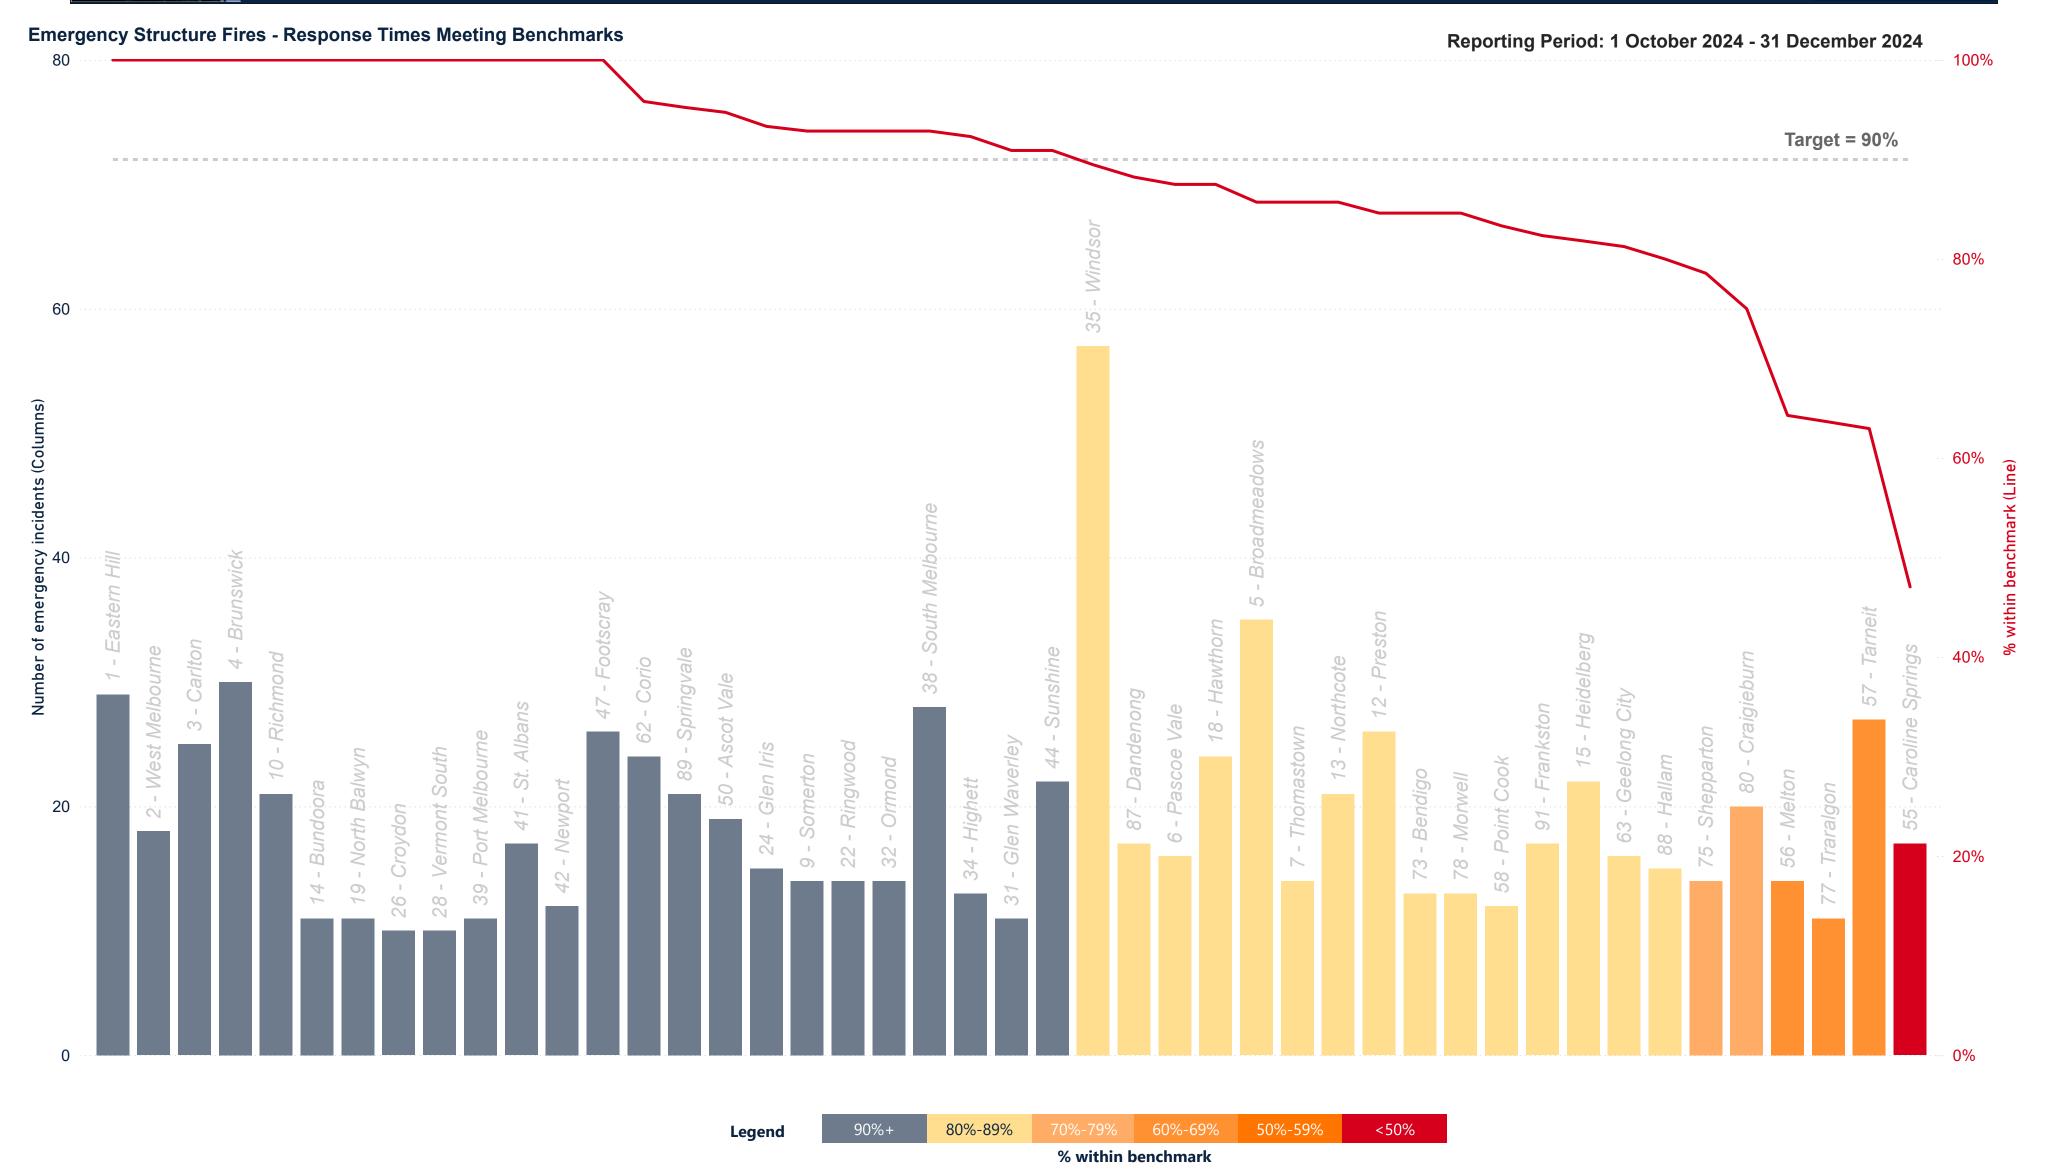

## Reporting Period: 1 October 2024 - 31 December 2024

Emergency Structure Fires meeting benchmark by Station Maintenance Area

Primarily residential structure fires including commercial centres, industrial and/or community services e.g. schools, facilities, hospitals. FRV has service delivery standards, which specify a response time target for a station to attend an emergency incident. The service delivery standard (response time) for Structure Fire is 7.7 minutes.

**Legend** 90%+ 80%-89% 70%-79% 60%-69% 50%-59% <50%

## % within benchmark

| FRV District + Station Maintenance Area | Number of incidents within the Station    | Number of emergency                       | gency Number of emergency Station incidents the standards | % of emergency incidents the         | The time in minutes in which 90% of emergency |
|-----------------------------------------|-------------------------------------------|-------------------------------------------|-----------------------------------------------------------|--------------------------------------|-----------------------------------------------|
|                                         | Maintenance Area for the reporting period | Maintenance Area for the reporting period | were met by any station                                   | standards were met<br>by any station | incidents were responde<br>to by any station  |
|                                         | 289                                       | 283                                       | 268                                                       | 94.7%                                | 6.9                                           |
| Central District                        | 29                                        | 29                                        | 29                                                        | 100.0%                               | 4.9                                           |
| 1 - Eastern Hill                        | 18                                        | 18                                        | 18                                                        |                                      |                                               |
| 2 - West Melbourne                      |                                           |                                           |                                                           | 100.0%                               | 6.5                                           |
| 3 - Carlton                             | 25                                        | 25                                        | 25                                                        | 100.0%                               | 5.8                                           |
| 4 - Brunswick                           | 33                                        | 30                                        | 30                                                        | 100.0%                               | 6.5                                           |
| 10 - Richmond                           | 21                                        | 21                                        | 21                                                        | 100.0%                               | 5.6                                           |
| 13 - Northcote                          | 22                                        | 21                                        | 18                                                        | 85.7%                                | 7.7                                           |
| 18 - Hawthorn                           | 24                                        | 24                                        | 21                                                        | 87.5%                                | 7.8                                           |
| 35 - Windsor                            | 57                                        | 57                                        | 51                                                        | 89.5%                                | 7.4                                           |
| 38 - South Melbourne                    | 29                                        | 28                                        | 26                                                        | 92.9%                                | 7.0                                           |
| 39 - Port Melbourne                     | 11                                        | 11                                        | 11                                                        | 100.0%                               | 7.3                                           |
| 50 - Ascot Vale                         | 20                                        | 19                                        | 18                                                        | 94.7%                                | 6.7                                           |
| astern District                         | 48                                        | 45                                        | 44                                                        | 97.8%                                | 7.0                                           |
| 19 - North Balwyn                       | 11                                        | 11                                        | 11                                                        | 100.0%                               | 7.5                                           |
| 22 - Ringwood                           | 14                                        | 14                                        | 13                                                        | 92.9%                                | 6.5                                           |
| 26 - Croydon                            | 12                                        | 10                                        | 10                                                        | 100.0%                               | 6.5                                           |
| 28 - Vermont South                      | 11                                        | 10                                        | 10                                                        | 100.0%                               | 6.4                                           |
| North West Region                       | 13                                        | 13                                        | 11                                                        | 84.6%                                | 7.9                                           |
| 73 - Bendigo                            | 13                                        | 13                                        | 11                                                        | 84.6%                                | 7.9                                           |
| Northern District                       | 162                                       | 158                                       | 135                                                       | 85.4%                                | 8.4                                           |
| 5 - Broadmeadows                        | 36                                        | 35                                        | 30                                                        | 85.7%                                | 8.5                                           |
| 6 - Pascoe Vale                         | 17                                        | 16                                        | 14                                                        | 87.5%                                | 7.5                                           |
| 7 - Thomastown                          | 15                                        | 14                                        | 12                                                        | 85.7%                                | 8.8                                           |
| 9 - Somerton                            | 15                                        | 14                                        | 13                                                        | 92.9%                                | 6.3                                           |
| 12 - Preston                            | 26                                        | 26                                        | 22                                                        | 84.6%                                | 7.9                                           |
| 14 - Bundoora                           | 11                                        | 11                                        | 11                                                        | 100.0%                               | 6.3                                           |
|                                         | 22                                        | 22                                        | 18                                                        | 81.8%                                | 7.8                                           |
| 15 - Heidelberg                         | 20                                        | 20                                        | 15                                                        | 75.0%                                | 9.7                                           |
| 80 - Craigieburn                        | 40                                        | 38                                        | 29                                                        | 76.3%                                | 10.3                                          |
| South East Region                       | 14                                        | 14                                        | 11                                                        | 78.6%                                | 9.7                                           |
| 75 - Shepparton                         |                                           | 11                                        | 7                                                         |                                      |                                               |
| 77 - Traralgon                          | 12                                        |                                           | -                                                         | 63.6%                                | 10.2                                          |
| 78 - Morwell                            | 14                                        | 13                                        | 11                                                        | 84.6%                                | 9.7                                           |
| Southern District 1                     | 75                                        | 74                                        | 69                                                        | 93.2%                                | 7.4                                           |
| 24 - Glen Iris                          | 15                                        | 15                                        | 14                                                        | 93.3%                                | 7.0                                           |
| 31 - Glen Waverley                      | 12                                        | 11                                        | 10                                                        | 90.9%                                | 7.3                                           |
| 32 - Ormond                             | 14                                        | 14                                        | 13                                                        | 92.9%                                | 7.1                                           |
| 34 - Highett                            | 13                                        | 13                                        | 12                                                        | 92.3%                                | 7.5                                           |
| 89 - Springvale                         | 21                                        | 21                                        | 20                                                        | 95.2%                                | 6.6                                           |
| Southern District 2                     | 50                                        | 49                                        | 41                                                        | 83.7%                                | 8.3                                           |
| 87 - Dandenong                          | 17                                        | 17                                        | 15                                                        | 88.2%                                | 7.4                                           |
| 88 - Hallam                             | 15                                        | 15                                        | 12                                                        | 80.0%                                | 9.8                                           |
| 91 - Frankston                          | 18                                        | 17                                        | 14                                                        | 82.4%                                | 8.5                                           |
| Western District 1                      | 77                                        | 77                                        | 65                                                        | 84.4%                                | 9.8                                           |
| 42 - Newport                            | 12                                        | 12                                        | 12                                                        | 100.0%                               | 6.4                                           |
| 47 - Footscray                          | 26                                        | 26                                        | 26                                                        | 100.0%                               | 6.6                                           |
| 57 - Tarneit                            | 27                                        | 27                                        | 17                                                        | 63.0%                                | 12.5                                          |
| 58 - Point Cook                         | 12                                        | 12                                        | 10                                                        | 83.3%                                | 8.7                                           |
| Vestern District 2                      | 71                                        | 70                                        | 54                                                        | 77.1%                                | 8.8                                           |
| 41 - St. Albans                         | 17                                        | 17                                        | 17                                                        | 100.0%                               | 7.2                                           |
| 44 - Sunshine                           | 22                                        | 22                                        | 20                                                        | 90.9%                                | 7.1                                           |
| 55 - Caroline Springs                   | 18                                        | 17                                        | 8                                                         | 47.1%                                | 11.4                                          |
| 56 - Melton                             | 14                                        | 14                                        | 9                                                         | 64.3%                                | 9.1                                           |
|                                         | 40                                        | 40                                        | 36                                                        | 90.0%                                | 7.7                                           |
| Western District 3                      | 24                                        | 24                                        | 23                                                        | 95.8%                                | 7.4                                           |
| 62 - Corio                              |                                           |                                           |                                                           |                                      |                                               |
| 63 - Geelong City                       | 16                                        | 16                                        | 13                                                        | 81.3%                                | 8.3                                           |
| Total                                   | 865                                       | 847                                       | 752                                                       | 88.8%                                | 7.9                                           |

Response time data for Fire Rescue Victoria (FRV) appliances responding to Structure Fires in the FRV Fire District where the FRV appliances are primary appliances (1st appliance onscene)